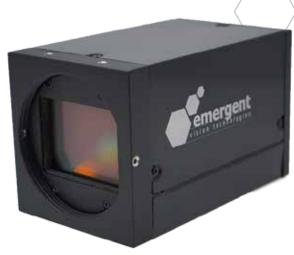

## **25 GIGE BOLT SERIES**

emergent HB-20000-S-M Monochrome

technologies HB-20000-S-C Color vision

\*\*\*PRELIMINARY\*\*\*

**High Speed 25GigE SFP28 Interface** 2.5x the Speed of 10GigE

Cable lengths from 1M to 10KM No Fiber Converters Needed

**No Frame Grabbers GigE Vision Compliant** 

SONY

**Pregius** 

**25GIGE CAMERAS** 

Speed is Everything.