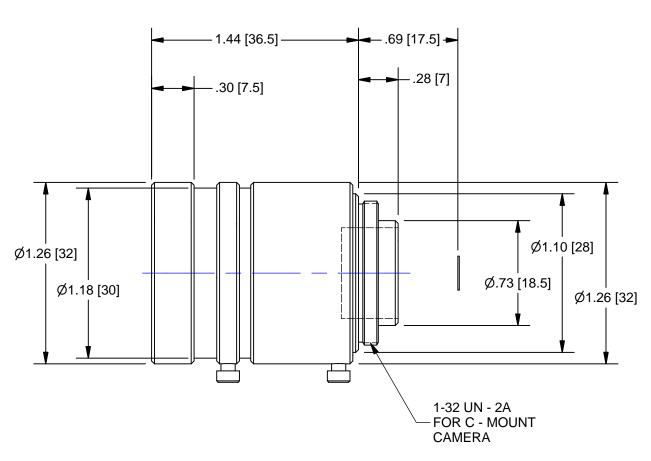

## OUTLINE

| UNLESS OTHERWISE SPECIFIED<br>DIMENSIONS ARE IN INCHES AND<br>INCLUDE CHEMICALLY APPLIED<br>OR PLATED FINISHES |           | DOCU<br>TO<br>AL                                | MEN<br>AN C | ONTENTS ONT ARE PRO<br>VITAR, ITS<br>ORIZED ONI<br>ING TO REC | PRIETARY<br>USE IS                               |   |
|----------------------------------------------------------------------------------------------------------------|-----------|-------------------------------------------------|-------------|---------------------------------------------------------------|--------------------------------------------------|---|
| SCALE:                                                                                                         | 1.5:1     | QUOTATION OR PERFORMANCE<br>OF WORK FOR NAVITAR |             |                                                               |                                                  | H |
| WEIGHT:                                                                                                        | See Table | 0.                                              | 0           | inch                                                          | 1,0                                              | ] |
| DR:                                                                                                            | BE        |                                                 |             |                                                               | <del>                                     </del> |   |
| CH:                                                                                                            |           | 0.                                              | 0           | mm                                                            | 25.0                                             | H |
| PROJECT #: E2338                                                                                               |           | DO NOT SCALE DRAWING                            |             |                                                               |                                                  | ] |
| DATE DR:                                                                                                       | 7/13/2007 |                                                 | +           | $\bigoplus$ $\subseteq$                                       | -                                                |   |

LENS, 35.0mm FL, , 2/3", f/1.6

SIZE NMV - 35
SHEET 1 OF 1

A REV