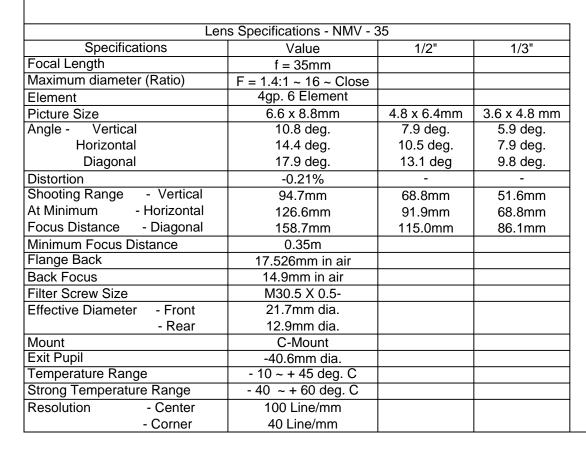

## OUTLINE

| UNLESS OTHERWISE SPECIFIED<br>DIMENSIONS ARE IN INCHES AND<br>INCLUDE CHEMICALLY APPLIED<br>OR PLATED FINISHES |           | DOCU<br>TO<br>AL                                | MEN<br>AN C | ONTENTS ONT ARE PRO<br>VITAR, ITS<br>ORIZED ONI<br>ING TO REC | PRIETARY<br>USE IS                               |   |
|----------------------------------------------------------------------------------------------------------------|-----------|-------------------------------------------------|-------------|---------------------------------------------------------------|--------------------------------------------------|---|
| SCALE:                                                                                                         | 1.5:1     | QUOTATION OR PERFORMANCE<br>OF WORK F