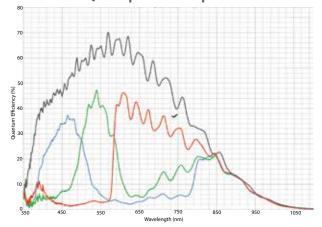

### HR-20000-M MONOCHROME / HR-20000-C COLOR

**QE & Spectral Response** 

| Front | View | Dime | nsions |
|-------|------|------|--------|

58mm

97mm \*Heat fins shown are an optional accessory Please refer to 3d Mechanicals available to download from our website for exact measurements