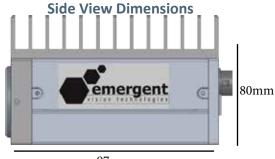

### HR-20000-M MONOCHROME / HR-20000-C COLOR

**QE & Spectral Response** 

| Front | View | Dime | nsions |
|-------|------|------|--------|

58mm

97mm \*Heat fins shown are an optional accessory Please refer to 3d Mechanicals available to download from our website for exact measurements