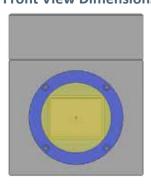

### HR-20000-M MONOCHROME / HR-20000-C COLOR

**QE & Spectral Response** 

| Front | View | Dime | nsions |
|-------|------|------|--------|

58mm

97mm \*Heat fins shown are an optional accessory Please refer to 3d Mechanicals available to download from our website for exact measurements