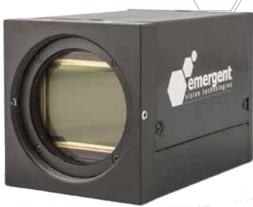

# **HR-20000 SERIES**

HR-20000-M Monochrome HR-20000-C Color

High Speed 10GigE SFP+ Interface 10x the Speed of GigE Cable lengths from 1M to 10KM No Fiber Converters Needed No Frame Grabbers GigE Vision Compliant

#### **HR-20000 SERIES - 20MP**

### HR-20000-M MONOCHROME / HR-20000-C COLOR

**QE & Spectral Response** 

| Front | View | Dime | nsions |
|-------|------|------|--------|

58mm

97mm \*Heat fins shown are an optional accessory Please refer to 3d Mechanicals available to download from our website for exact measurements